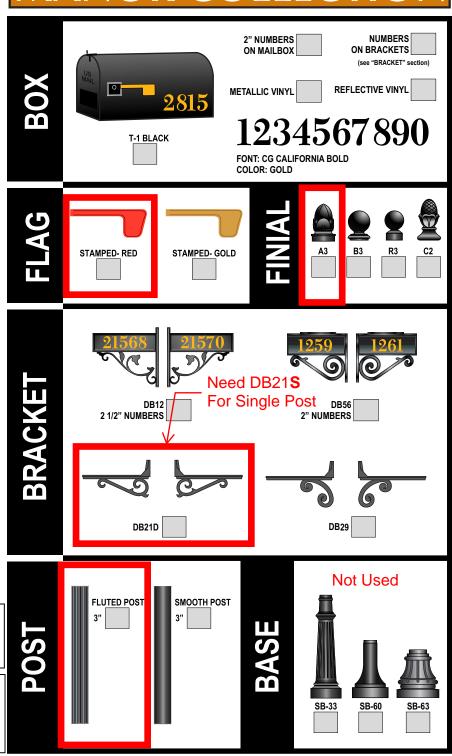

# MANOR COLLECTION

The Leading Manufacturer of Custom Mailboxes & Signage in the Southeastern United States

## MANOR COLLECTION

ALL COMPONENTS POWDER COAT MINERAL BLACK