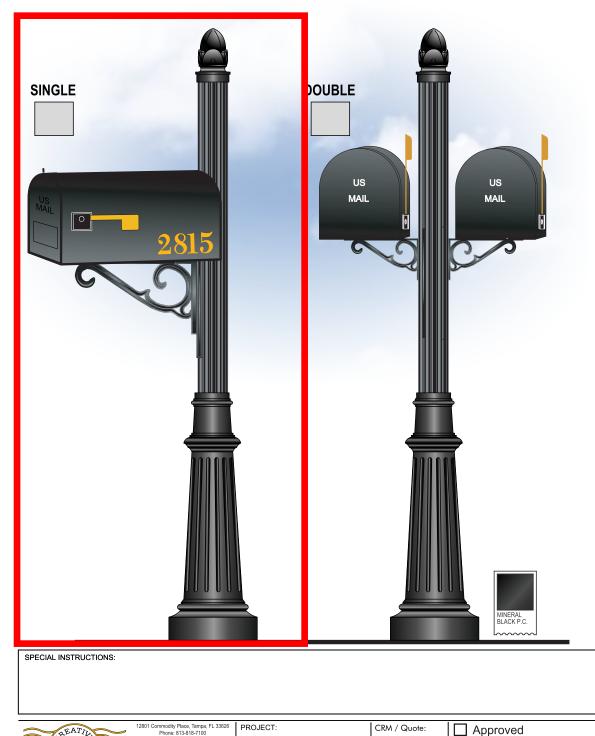

# MANOR COLLECTION

The Leading Manufacturer of Custom Mailboxes & Signage in the Southeastern United States

## MANOR COLLECTION

ALL COMPONENTS POWDER COAT MINERAL BLACK